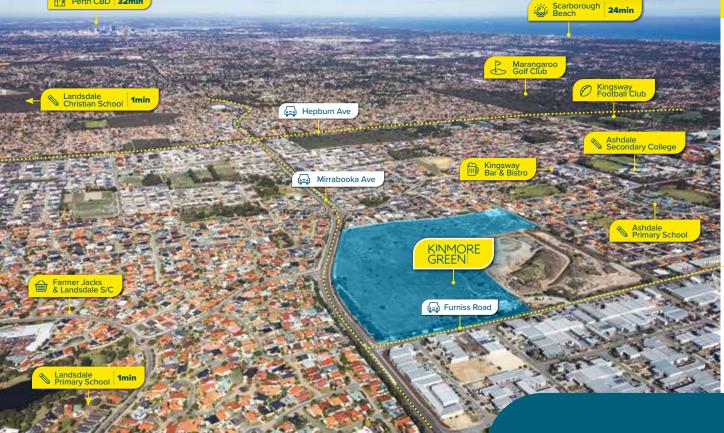

## FAST FACTS

Kinmore Green is at the heart of Perth's popular northern suburb of Darch. The estate is surrounded by shops, schools, medical centres, parks, sports facilities and regular bus links mere minutes away. It's a short drive along Hepburn Ave to the Mitchell Freeway with Greenwood Train Station for a seamless commute to Perth CBD. Hilary's Boat Harbour and Sorrento Beach are also easily reached. Day to day living will be smooth and simple as the estate is surrounded by everything you need. Life here feels just right.

- 17 minutes to Hillarys Boat Harbour
- Close to local schools and shops
- Nearby public transport links

Close to DARCH, KINGSWAY & LANDSDALE SHOPPING CENTRES

Existing OPEN SPACE and sporting grounds

**162m<sup>2</sup> - 603m<sup>2</sup>** Lot size range

#### LOCATION

- 30 minutes to Perth CBD
- 6 minutes to Kingsway Shopping Centre
- 10 minutes or less to nearby local shops
- 17 minutes to Hillarys Boat Harbour

#### PARKS

- 3 minutes to Ashdale Park
- 5 minutes to Olympic Kingsway Sports Club
- 7 minutes to Lake Goollelal

#### EDUCATION

- 4 minutes to Carnaby Rise Primary School
- 3 minutes to Ashdale Secondary
- 15 minutes to ECU Joondalup

#### SHOPPING

- 6 minutes to Kingsway Shopping Centre
- 8 minutes to Wanneroo Markets
- 5 minutes to Farmer Jack's Landsdale
- 20 minutes to Joondalup Lakeside Shopping Centre

#### **ENTERTAINMENT**

- 13 minutes to Grand Cinemas Warwick
- 3 minutes to Kingsway Indoor Stadium
- 18 minutes to Joondalup city centre

#### **LIFESTYLE & FITNESS**

- 20 minutes to Whitfords Beach
- 7 minutes to Plus Fitness 24/7
- 2 minutes to Kingsway Bar & Bistro