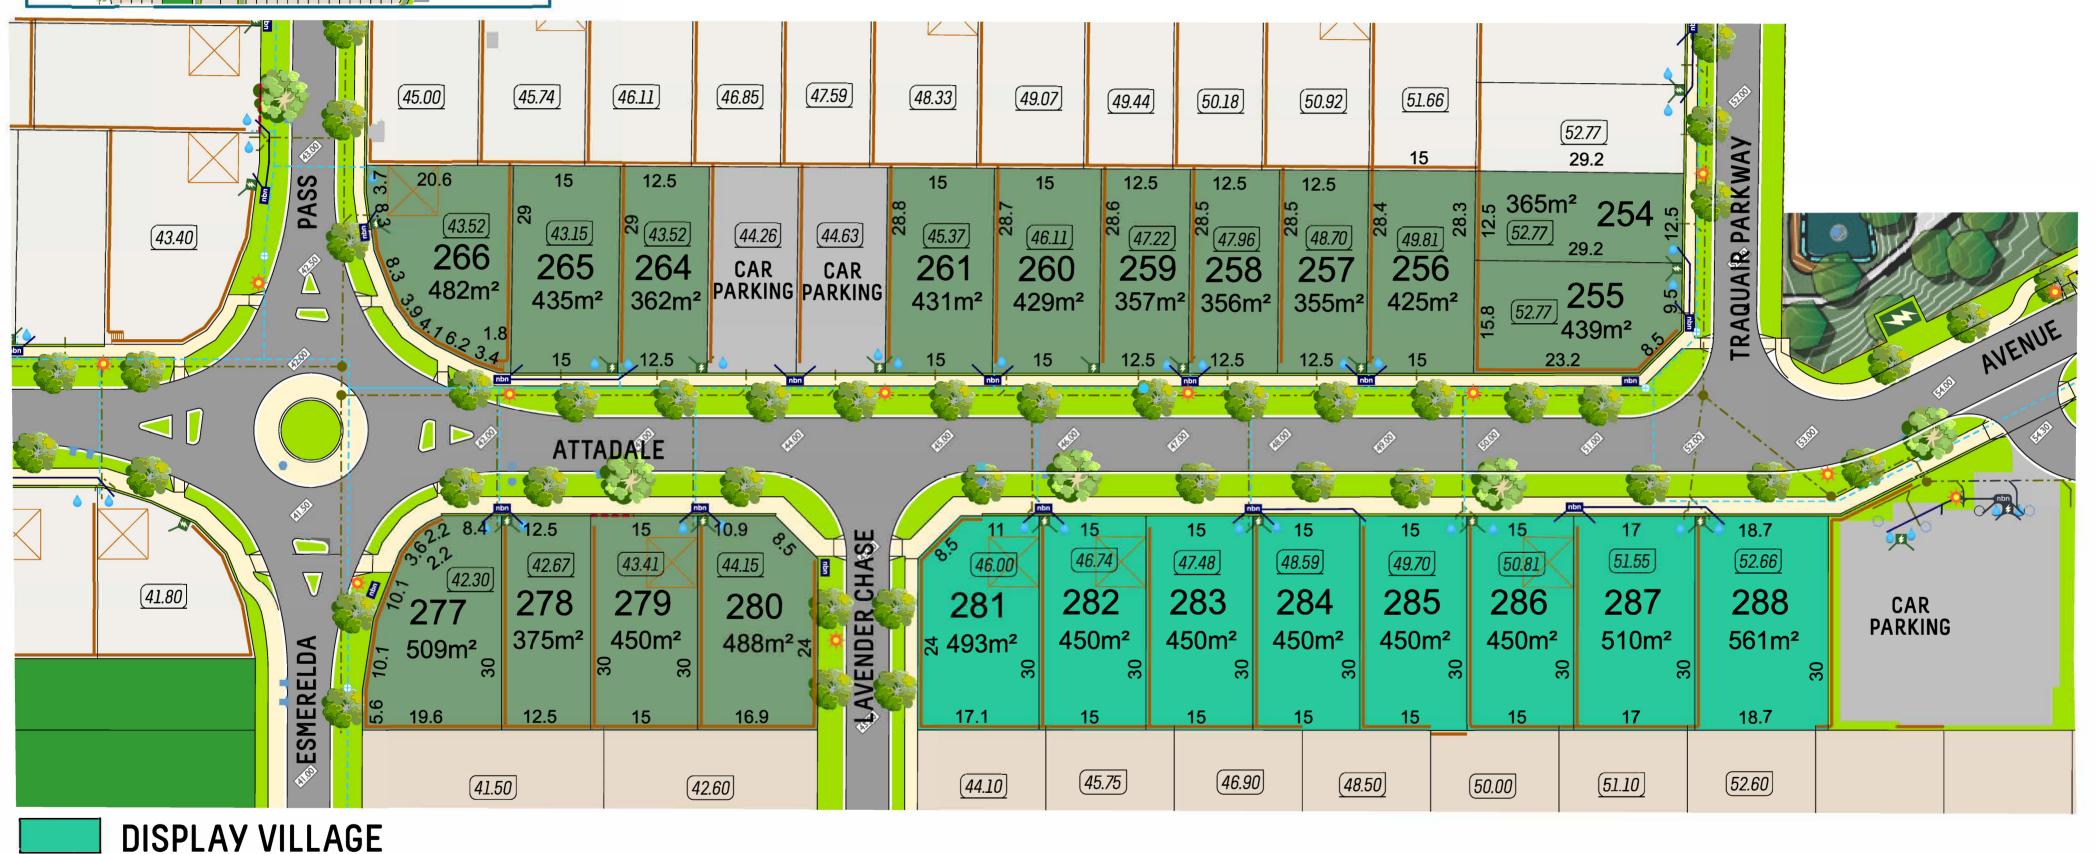

Future Residential

**Stairs** • III 🚅 Drainage 🔅 Street Light 📗 Retaining Wall Lot Level (7.05) Water Garage Locations Power Transformer Footpath Site Traffic Calming Sewer Road Levels **NBN Connection** Vehicle Access Restriction