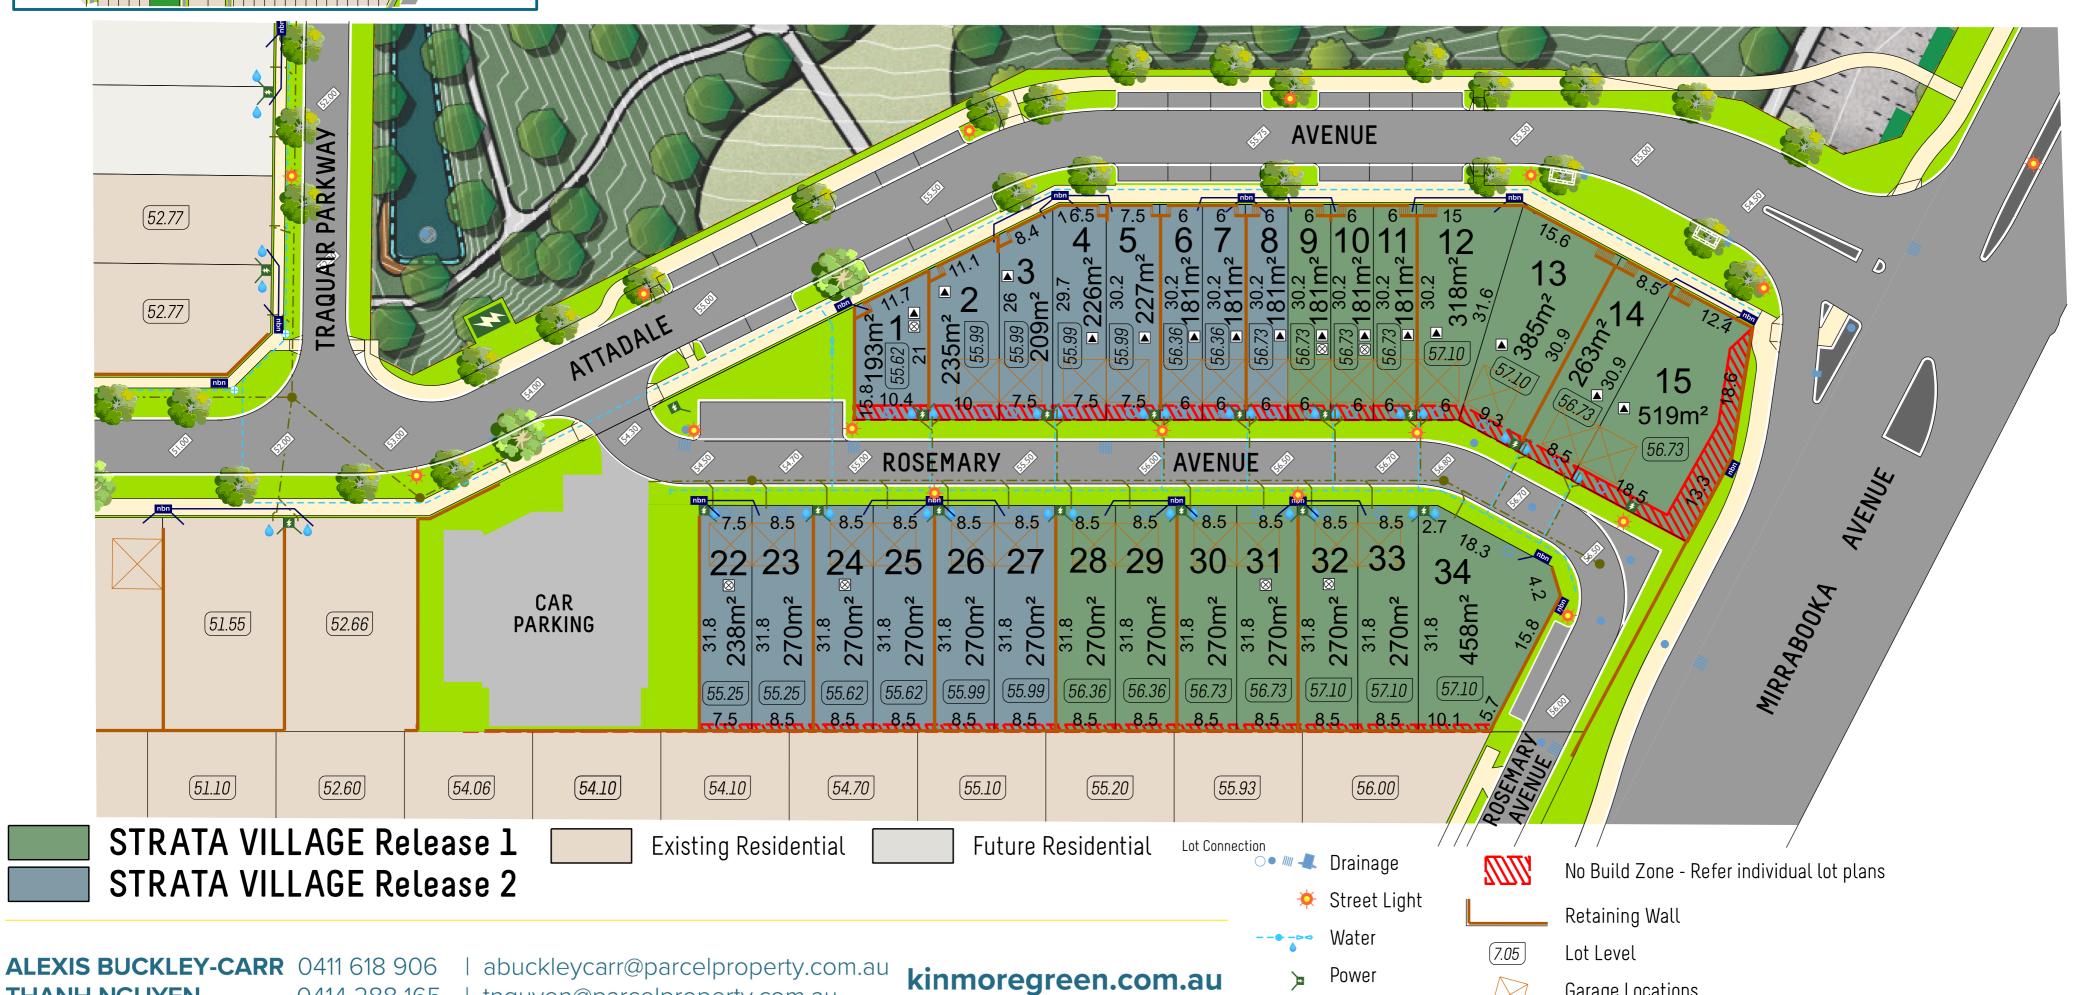

| SURVEY STRATA          |               |          |       |     |         |           |                |        |
|------------------------|---------------|----------|-------|-----|---------|-----------|----------------|--------|
| CURRENT AT             | 10 March 2025 |          |       |     |         |           |                |        |
| Lot/Address            | Size (m2)     | Frontage | Depth | Bal | Status  | Lot Price | Class/Footings | R Code |
| Lot 25 Rosemary Avenue | 270m²         | 8.5m     | 31.8m | LOW | On Hold | \$325,000 | S Class / CM3  | R60    |

| SURVEY STRATA - HOMEBUYERS CENTRE EXCLUSIVE PACKAGES |               |          |       |     |           |                    |                |        |  |
|------------------------------------------------------|---------------|----------|-------|-----|-----------|--------------------|----------------|--------|--|
| CURRENT AT                                           | 10 March 2025 |          |       |     |           |                    |                |        |  |
| Lot/Address                                          | Size (m2)     | Frontage | Depth | Bal | Status    | Package Price From | Class/Footings | R Code |  |
| Lot 6 Attadale Avenue                                | 181m²         | 6m       | 30.2m | LOW | Available | From \$619,825*    | S Class / CM3  | R60    |  |
| Lot 7 Attadale Avenue                                | 181m²         | 6m       | 30.2m | LOW | Available | From \$619,825*    | S Class / CM3  | R60    |  |
| Lot 8 Attadale Avenue                                | 181m²         | 6m       | 30.2m | LOW | Available | From \$619,825*    | S Class / CM3  | R60    |  |
| Lot 9 Attadale Avenue                                | 181m²         | 6m       | 30.2m | LOW | Available | From \$619,825*    | S Class / CM3  | R60    |  |
| Lot 10 Attadale Avenue                               | 181m²         | 6m       | 30.2m | LOW | Available | From \$619,825*    | S Class / CM3  | R60    |  |
| Lot 11 Attadale Avenue                               | 181m²         | 6m       | 30.2m | LOW | Available | From \$619,825*    | S Class / CM3  | R60    |  |

| SURVEY STRATA - INTO PLACE EXCLUSIVE PACKAGES |               |          |       |     |           |                    |                |        |  |
|-----------------------------------------------|---------------|----------|-------|-----|-----------|--------------------|----------------|--------|--|
| CURRENT AT                                    | 10 March 2025 |          |       |     |           |                    |                |        |  |
| Lot/Address                                   | Size (m2)     | Frontage | Depth | Bal | Status    | Package Price From | Class/Footings | R Code |  |
| Lot 30 Rosemary Avenue                        | 270m²         | 8.5m     | 31.8m | LOW | Available | From \$699,900*    | S Class / CM3  | R60    |  |
| Lot 31 Rosemary Avenue                        | 270m²         | 8.5m     | 31.8m | LOW | Available | From \$699,900*    | S Class / CM3  | R60    |  |
| Lot 32 Rosemary Avenue                        | 270m²         | 8.5m     | 31.8m | LOW | Available | From \$699,900*    | S Class / CM3  | R60    |  |
| Lot 33 Rosemary Avenue                        | 270m²         | 8.5m     | 31.8m | LOW | Available | From \$699,900*    | S Class / CM3  | R60    |  |

EVERY LOT IN
SURVEY STRATA
HAS A DESIGNATED
'NO BUILD ZONE'
REFER TO STAGE PLAN AND
INDIVIDUAL LOT PLANS

'NO BUILD ZONES'
CANNOT BE DEVELOPED AND IF LOCATED IN YOUR DRIVEWAY IT MUST ONLY BE PAVED IN LINE WITH OSMP

## STRATA VILLAGE

\*DISCLAIMER- Whilst every care has been taken with the preparation of these particulars, which are believed to be correct, they are in no way warranted by the selling agent or its clients in whole or in part and should not be construed as forming part of any contract. The particulars of this plan are supplied foridentification purposes only and shall not be taken as a representation in any aspect on the part of the vendor or its agents. Authorities should be consultedwhen services are contained within lot boundaries as building restrictions may apply. All retaining walls, services and associated easements are shownexaggerated for legibility. Trees are indicative only. Any intending purchasers are advised to make necessary enquiries to satify themselves on all matters in this respect. Sales Agent: Parcel Realty Pty Ltd (ABN 66 153 825 542). Licence number: 64283.

tnguyen@parcelproperty.com.au

0414 288 165

THANH NGUYEN

**NBN** Connection Road Levels Lots 1 to 15 driveways must be paved only - refer to OSMP Electrical pit lids required - refer to Contract of Sale

Transformer

Site

Sewer

W

Garage Locations

Traffic Calming

Footpath

parcel.